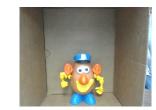

My mister potato head has a red nose with an yellow hat and some pink ears. My mister potato head is as crazy as a hyenas laugh. It has some white arms, and some lips as red as a rose and a red nose to. It dosen't have four arms it has two, it has some yellow shoes like mustard. It has some eyes that are black like a cave. The ears are as pink as flamingo, and their big as elephant ears.