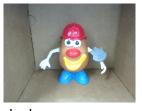

Mr. Potato Head has feet that are as orange as a Reeses wrapper. His left arm is like the baby blue sky. Then, above the baby blue arm is a little ear, like a pink pig ear. The eye's pupil is as black as the night sky. On the right side is a big yellow arm, that looks like a sun wrestling the skies. Under the yellow arm is a

snow white arm. Mr. Potato Head's mouth is His nose is as purple as an eggplant. Last be in the middle of the ear and the yellow arm a look like mermaid tails shimmering in the su