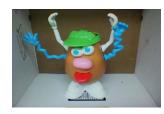

Mr. Potato Head's eyes are as blue as ocean water. He has four arms. He acts like a monster but looks as funny as a joke. His tongue is as red as blood. His shoes are white teeth. He wears a cap as green as grass.